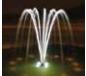

### Optional LED Fountain Light Kit

- Four high-power LED lights (equivalent to 165 watts)
- Comes standard with cool white lamps
- Optional lamp colors: Red, Blue, Green, Yellow, Warm White