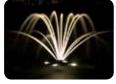

## **Optional Spray Patterns**

**Tornado** 

1.5m high3.7m wide

Fleur de Lis

1.5m high 3.0m wide

**Cluster Arch** 

1.25m high2.7m wide

Spider & Arch