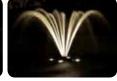

## **Optional Spray Patterns**

**Tornado** 

1.5m high3.7m wide

Fleur de Lis

1.5m high 3.0m wide

**Cluster Arch** 

1.25m high2.7m wide

Spider & Arch