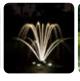

## **Optional Spray Patterns**

**Tornado** 

1.5m high3.7m wide

Fleur de Lis

1.5m high 3.0m wide

**Cluster Arch** 

1.25m high2.7m wide

Spider & Arch

1.2m high4.0m wide

**Arum** 

1.4m high 5.2m wide

Tiara

1.5m high3.7m wide

LED illumination coloured lighting range also available.