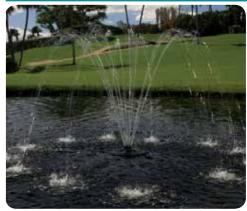

# Evolution 1/2 HP Aeration Fountain - Transferring oxygen into the water, while providing a visual display.

The Evolution range provides more than just a visual display, it is a high output aerating system.

The Evolution 1/2 HP Aeration Fountain is ideal for aerating water bodies up to 1/2 an acre  $(2,050\text{m}^2)$ .