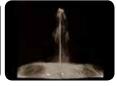

# Evolution 1/2 HP Aeration Fountain - Transferring oxygen into the water, while providing a visual display.

The Evolution range provides more than just a visual display, it is a high output aerating system.

It's easy for biological factors to become unbalanced, causing oxygen levels to drop, making it necessary for mechanical intervention with an aeration unit.

Insufficient aeration and low oxygen levels can cause death in fish, unpleasant odours, algae presence and effect water clarity. The benefits of installing an Evolution Half HP *Aeration Fountain* means high flow rates relative to horsepower increase the efficiency as opposed to other centrifugal pumping fountains.

The Evolution 1/2 HP Aeration Fountain is ideal for aerating water bodies up to 1/2 an acre  $(2,050\text{m}^2)$ .