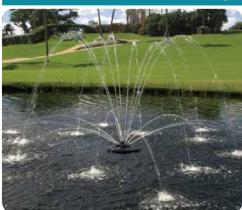

# Evolution 1/2 HP Aeration Fountain - Transferring oxygen into the water, while providing a visual display.

The Evolution range provides more than just a visual display, it is a high output aerating system.

The Evolution 1/2 HP Aeration Fountain is ideal for aerating water bodies up to 1/2 an acre  $(2,050\text{m}^2)$ .