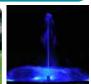

### Optional LED Fountain Light Kit

- Four high-power LED lights (equivalent to 165 watts)
- Comes standard with cool white lamps
- Optional lamp colors: Red, Blue, Green, Yellow, Warm White

1.2m high4.0m wide

**Arum** 

1.4m high 5.2m wide

Tiara

1.5m high3.7m wide

LED illumination coloured lighting range also available.