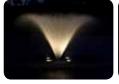

### Optional LED Fountain Light Kit

- Four high-power LED lights (equivalent to 165 watts)
- Comes standard with cool white lamps
- Optional lamp colors: Red, Blue, Green, Yellow, Warm White

1.2m high4.0m wide

**Arum** 

1.4m high 5.2m wide

Tiara

1.5m high3.7m wide

LED illumination coloured lighting range also available.