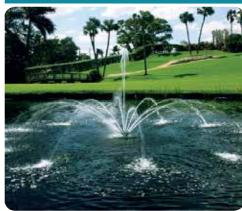

# Evolution 1/2 HP Aeration Fountain - Transferring oxygen into the water, while providing a visual display.

The Evolution range provides more than just a visual display, it is a high output aerating system.

The Evolution 1/2 HP Aeration Fountain is ideal for aerating water bodies up to 1/2 an acre  $(2,050\text{m}^2)$ .