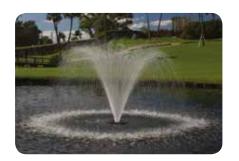

# Evolution 1/2 HP Aeration Fountain - Transferring oxygen into the water, while providing a visual display.

The Evolution range provides more than just a visual display, it is a high output aerating system.

The Evolution 1/2 HP Aeration Fountain is ideal for aerating water bodies up to 1/2 an acre  $(2,050\text{m}^2)$ .