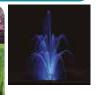

### Optional LED Fountain Light Kit

- Four high-power LED lights (equivalent to 165 watts)
- Comes standard with cool white lamps
- Optional lamp colors: Red, Blue, Green, Yellow, Warm White

1.2m high4.0m wide

**Arum** 

1.4m high 5.2m wide

Tiara

1.5m high3.7m wide

LED illumination coloured lighting range also available.