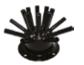

#### The Kit Includes

- Simple plug-in operation
- 240 volt, 15 amp single-phase floating fountain motor with suction screen
- Fountain Float
- Standard motor cord lengths 15m, 30m & 55m, or as ordered
- 2 mooring stakes
- 30m mooring rope
- Tornado nozzle with 1.5m high x 3.7m wide spray pattern

## **Optional Spray Patterns**

**Tornado** 

1.5m high3.7m wide

Fleur de Lis

1.5m high 3.0m wide

**Cluster Arch** 

1.25m high2.7m wide

Spider & Arch