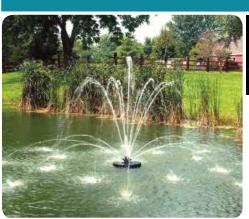

# Evolution 1/2 HP Aeration Fountain - Transferring oxygen into the water, while providing a visual display.

The Evolution range provides more than just a visual display, it is a high output aerating system.

It's easy for biological factors to become unbalanced, causing oxygen levels to drop, making it necessary for mechanical intervention with an aeration unit.

Insufficient aeration and low oxygen levels can cause death in fish, unpleasant odours, algae presence and effect water clarity. The benefits of installing an Evolution Half HP *Aeration Fountain* means high flow rates relative to horsepower increase the efficiency as opposed to other centrifugal pumping fountains.

The Evolution 1/2 HP Aeration Fountain is ideal for aerating water bodies up to 1/2 an acre  $(2,050\text{m}^2)$ .