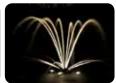

## **Optional Spray Patterns**

**Tornado** 

1.5m high3.7m wide

Fleur de Lis

1.5m high 3.0m wide

**Cluster Arch** 

1.25m high2.7m wide

Spider & Arch

1.2m high4.0m wide

**Arum** 

1.4m high 5.2m wide

Tiara

1.5m high3.7m wide

LED illumination coloured lighting range also available.