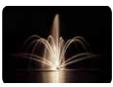

#### The Kit Includes

- Simple plug-in operation
- 240 volt, 15 amp single-phase floating fountain motor with suction screen
- Fountain Float
- Standard motor cord lengths 15m, 30m & 55m, or as ordered
- 2 mooring stakes
- 30m mooring rope
- Tornado nozzle with 1.5m high x 3.7m wide spray pattern

## **Optional Spray Patterns**

**Tornado** 

1.5m high3.7m wide

Fleur de Lis

1.5m high 3.0m wide

**Cluster Arch** 

1.25m high2.7m wide

Spider & Arch