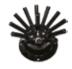

## **Optional Spray Patterns**

**Tornado** 

1.5m high3.7m wide

Fleur de Lis

1.5m high 3.0m wide

**Cluster Arch** 

1.25m high2.7m wide

Spider & Arch