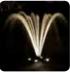

### Optional LED Fountain Light Kit

- Four high-power LED lights (equivalent to 165 watts)
- Comes standard with cool white lamps
- Optional lamp colors: Red, Blue, Green, Yellow, Warm White

## **Optional Spray Patterns**

**Tornado** 

1.5m high3.7m wide

Fleur de Lis

1.5m high 3.0m wide

**Cluster Arch** 

1.25m high2.7m wide

Spider & Arch