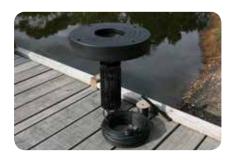

#### The Kit Includes

- Simple plug-in operation
- 240 volt, 15 amp single-phase floating fountain motor with suction screen
- Fountain Float
- Standard motor cord lengths 15m, 30m & 55m, or as ordered
- 2 mooring stakes
- 30m mooring rope
- Tornado nozzle with 1.5m high x 3.7m wide spray pattern