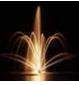

### Optional LED Fountain Light Kit

- Four high-power LED lights (equivalent to 165 watts)
- Comes standard with cool white lamps
- Optional lamp colors: Red, Blue, Green, Yellow, Warm White

1.2m high4.0m wide

**Arum** 

1.4m high 5.2m wide

Tiara

1.5m high3.7m wide

LED illumination coloured lighting range also available.