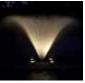

#### The Kit Includes

- Simple plug-in operation
- 240 volt, 15 amp single-phase floating fountain motor with suction screen
- Fountain Float
- Standard motor cord lengths 15m, 30m & 55m, or as ordered
- 2 mooring stakes
- 30m mooring rope
- Tornado nozzle with 1.5m high x 3.7m wide spray pattern

## **Optional Spray Patterns**

**Tornado** 

1.5m high3.7m wide

Fleur de Lis

1.5m high 3.0m wide

**Cluster Arch** 

1.25m high2.7m wide

Spider & Arch